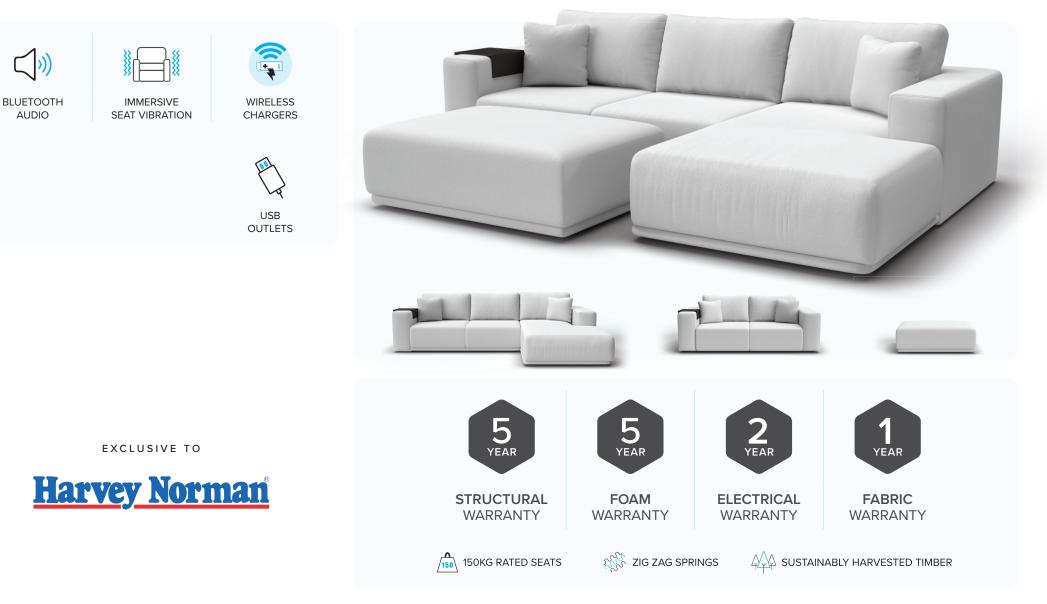

## **BELLA**

Experience next-level comfort and entertainment with the Bella lounge range; designed for total immersion. Featuring built-in speakers and dynamic oscillating seat vibration - every movie, game, or playlist becomes a fully sensory experience. Sleek, soft, and made for serious relaxation & entertainment.

## **FEATURES & BENEFITS**

| FRAME                  | FSC pine and plywood timber base                             | A sturdy frame constructed with sustainably sourced timber provides a solid and long-<br>lasting base to the suite                                                                                                     |
|------------------------|--------------------------------------------------------------|------------------------------------------------------------------------------------------------------------------------------------------------------------------------------------------------------------------------|
| FOUNDATION             | Heavy gauge steel Zig Zag springs                            | The foundation delivers long-lasting support & the first layer of comfort                                                                                                                                              |
| FOAM                   | Foam and Fibre                                               | Layered high & low density foam delivers seating that lasts without compromising on comfort, wrapped with a polyester fibre outer for extra softness. Back cushions and throw pillows are a feather & fibre fill blend |
| UPHOLSTERY             | Stocked in Sophia fabric                                     | Available in Pearl coloured Sophia fabric                                                                                                                                                                              |
| BLUETOOTH<br>AUDIO     | Bluetooth audio system w/ 10W speakers                       | Speakers at either end of the sofa provide high quality sound that allow you to experience your movies, music & games in crisp enveloping sound                                                                        |
| IMMERSIVE<br>VIBRATION | Seat-shaking bass enhances movies and music                  | An oscillating module connected to the springs in the seat base pulses & vibrates with the bass of your chosen audio source to immersive you further into the cinematic experience                                     |
| USB OUTLETS            | USB ports located in the armrest and the audio control panel | Convenient USB ports located on the armrest & audio control panel table for charging phones & devices                                                                                                                  |
| WIRELESS<br>CHARGER    | Wireless charging pad in the audio control panel table       | The audio control panel table also features a wireless charging pad for hassle free device charging of your compatible devices                                                                                         |
| OTTOMAN                | Movable footrest ottoman                                     | The footrest ottoman can be moved into the desired location and set in place with the locking castor wheels                                                                                                            |
| TIMBER<br>SIDE TABLE   | Black timber side table on armrest                           | Black timber side arm table that not only serves a functional purpose but also conceals the audio control panel to maintain a clean, contemporary aesthetic                                                            |