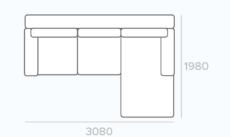

so features a wireless charging pad for hassle free device charging of your compatible devices                                                                                         |
| OTTOMAN                | Movable footrest ottoman                                     | The footrest ottoman can be moved into the desired location and set in place with the locking castor wheels                                                                                                            |
| TIMBER<br>SIDE TABLE   | Black timber side table on armrest                           | Black timber side arm table that not only serves a functional purpose but also conceals the audio control panel to maintain a clean, contemporary aesthetic                                                            |



## MEASUREMENTS





G